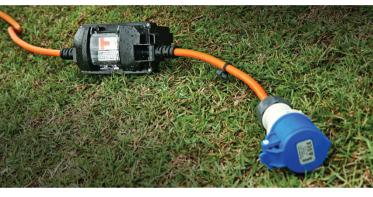

#### AMPFIBIAN MINI-PLUS Weatherproof 16A to 10A Power Adaptor with 2300W Overload Protection

#### Weatherproof 16A to 10A Caravan Power Adaptor with 2300W Overload Protection (MCB)

- Connects a 16A caravan/motorhome to a regular 10A power outlet safely and legally
- · Circuit breaker trips when overloaded
- Meets relevant New Zealand electrical standards
- 1.5mm<sup>2</sup> conductor size
- Overall length 1.8m
- Heavy-duty design & construction
- Securing/hanging loops
- Designed and Made in Australia
- Two year warranty

## AMPFIBIAN MINI-PLUS

Weatherproof 16A to 10A Power Adaptor with 2300W Miniature Circuit Breaker (MCB) 230VAC 50Hz Mfgr. # 50786 Gross weight: 1.3kg

Ampfibian Pty Ltd 3/33 Southern Cross Drive Ballina NSW 2478 Australia sales@ampfibian.com.au Tel: +612 6681-1791 **ampfibian.co.nz** 